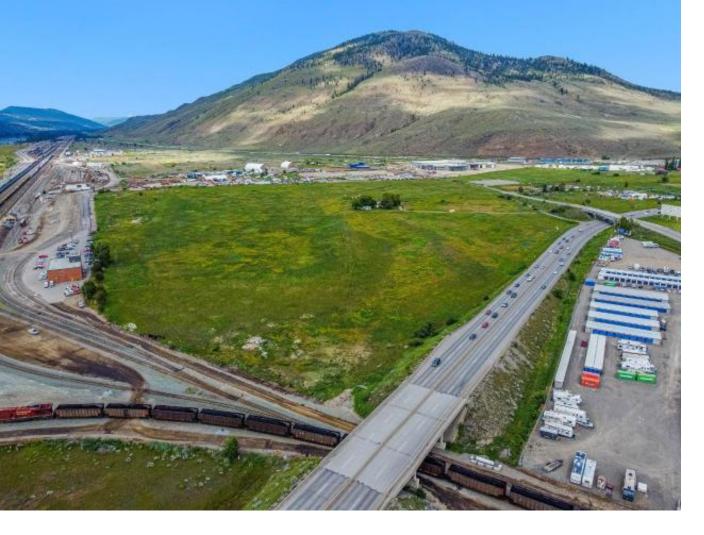

## Legal HALSTON AVE Kamloops BC

\$17,995,000

One of the best development sites presently available in Kamloops. Ownership is via a 99-year leashold interest in land. Located adjacent to the main CN rail terminal and fronting the Halson Connector, just 1 km from the Hwy 5 and Halston road intersection. The properties in this area are undergoing a major transformation and one of your neighbors will be the new Finning Tractor Super Center. There already is good road access and some further improvements will give you excellent access. The 68 acre site is flat and needs to be serviced but can be a Major Industrial hub and/or a commercial shopping center.