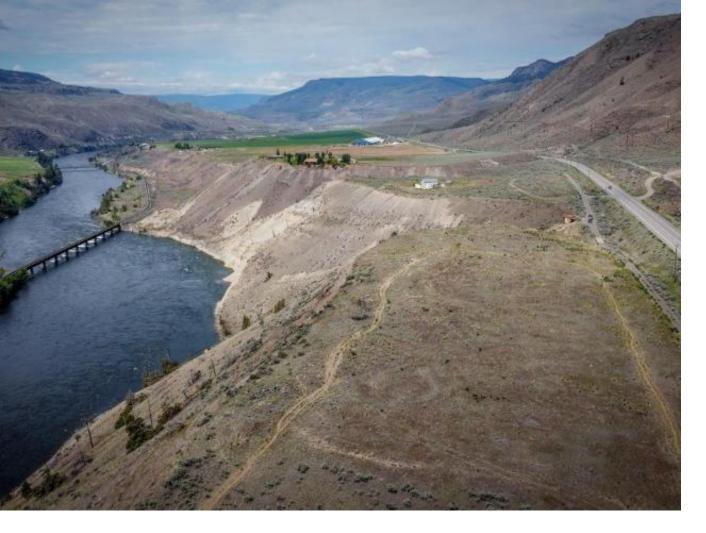

## Lot 82 TRANS CANADA HIGHWAY Kamloops BC

\$219,000

Beautiful 4.17 acre lot in Thompson River Estates area which sits on a flat bench above the Thompson River. This lot has great views of the surrounding mountains and River below. Just 40 minutes to Kamloops and 10 minutes to Savona. Take advantage of the large flat building area on this lot. Most of the lot is in the ALR with a portion outside of it (buyer to verify). Gravel road in place from highway turnoff to the lot for easy access. RL-1 zoning which allows for manufactured home, single family home with or without secondary suite, or duplex. Close to Provincial Parks, fishing, Tobiano Golf, Bruker Marina, and so much more. Dona??t miss this opportunity to own a beautiful lot with a view.