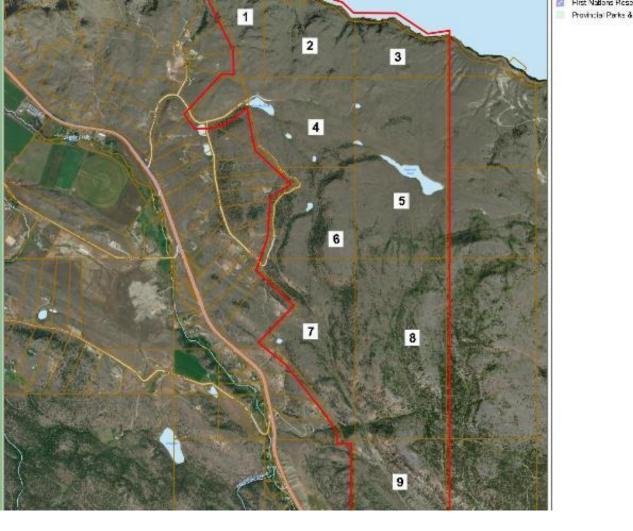

## PCL1-9 KAMLOOPS LAKE ESTATES Kamloops BC \$17,895,000

Kamloops Lake Estates consists of 9 parcels ranging from 67 acres to 320 acres totaling almost 1650 acres of pristine developable land. One of the largest non-ALR opportunities located just west of Kamloops on the way to the community of Tobiano. The property is incredibly diverse with extensive views of Kamloops Lake and the Cherry Creek Valley. The upper areas are alpine-like. Currently zoned AF-1. There are currently no services to the Parcel. Listing photos may show other areas not included in this offering. Property outlines are approximate and should not be relied upon. A masterplan concept was drafted in 2022 as well as a Google Earth KMZ file upon request. This is private property so please contact listing agent to arrange for access.