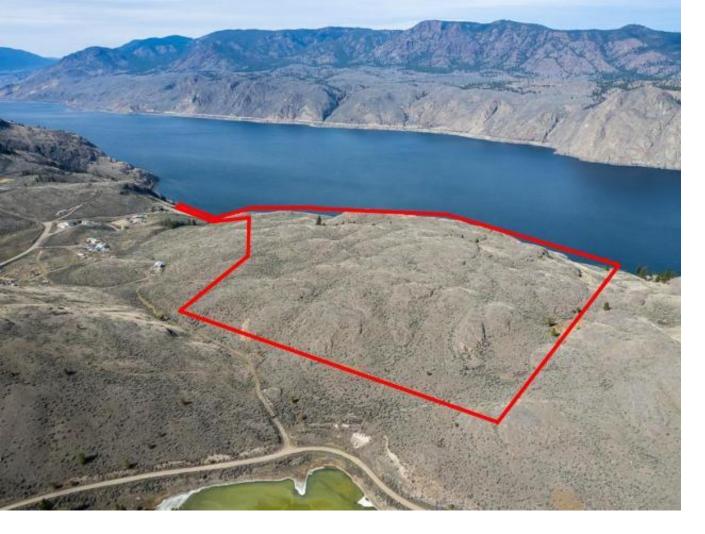

## PCL1 KAMLOOPS LAKE ESTATES Kamloops BC

\$1,000,000

Kamloops Lake Estates consists of 9 parcels ranging from 67 acres to 320 acres totaling 1650 acres of pristine developable land. One of the largest non-ALR opportunities located just west of Kamloops on the way to the community of Tobiano. Parcel 1 borders Kamloops Lake and offers stunning panoramic views.

Currently zoned AF-1. Good access via Doe Road with legal access provided by the Seller. There are currently no services to the Parcel. Listing photos may show other areas not included in this offering. Property outlines are approximate and should not be relied upon. A masterplan concept was drafted in 2022 as well as a Google Earth KMZ file upon request. This is private property so please contact listing agent to arrange for access.