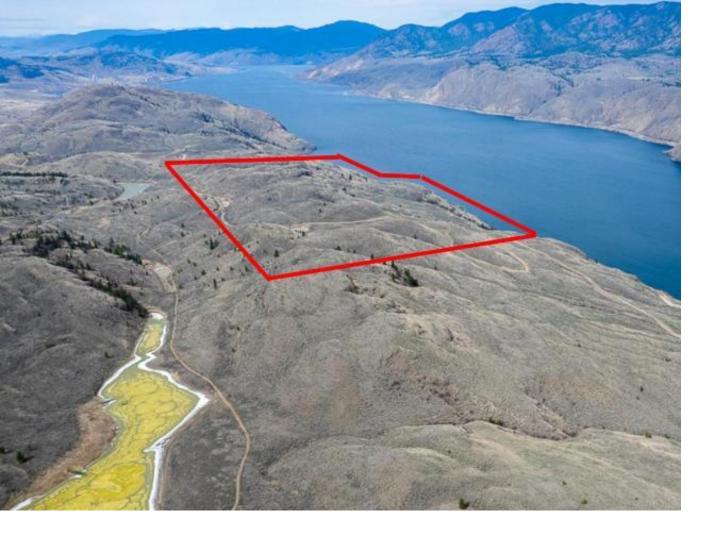

## PCL2 KAMLOOPS LAKE ESTATES Kamloops BC

\$1,975,000

Kamloops Lake Estates consists of 9 parcels ranging from 67 acres to 320 acres totaling 1650 acres of pristine developable land. One of the largest non-ALR opportunities located just west of Kamloops on the way to the community of Tobiano. Parcel 2 borders Kamloops Lake and offers stunning panoramic views. Good access via Doe Road with legal access provided by the Seller. There are currently no services to the Parcel. Listing photos may show other areas not included in this offering. Property outlines are approximate and should not be relied upon. A masterplan concept was drafted in 2022 as well as a Google Earth KMZ file upon request. This is private property so please contact listing agent to arrange for access.