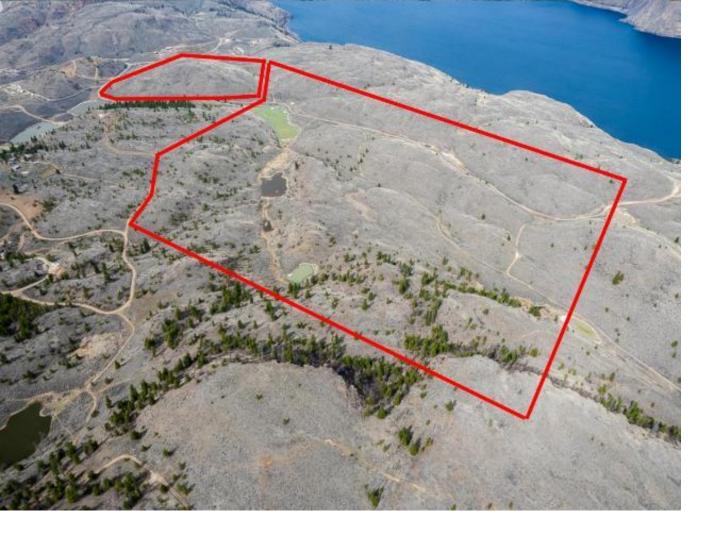

## PCL4 KAMLOOPS LAKE ESTATES Kamloops BC

\$2,025,000

Kamloops Lake Estates consists of 9 parcels ranging from 67 acres to 320 acres totaling 1650 acres of pristine developable land. One of the largest non-ALR opportunities located just west of Kamloops on the way to the community of Tobiano. Parcel 4 is quite diverse offering beautiful views and many lush areas with privacy. Currently zoned AF-1. Good access via Doe Road with legal access provided by the Seller. There are currently no services to the Parcel. Listing photos may show other areas not included in this offering. Property outlines are approximate and should not be relied upon. A masterplan concept was drafted in 2022 as well as a Google Earth KMZ file upon request. This is private property so please contact listing agent to arrange for access.