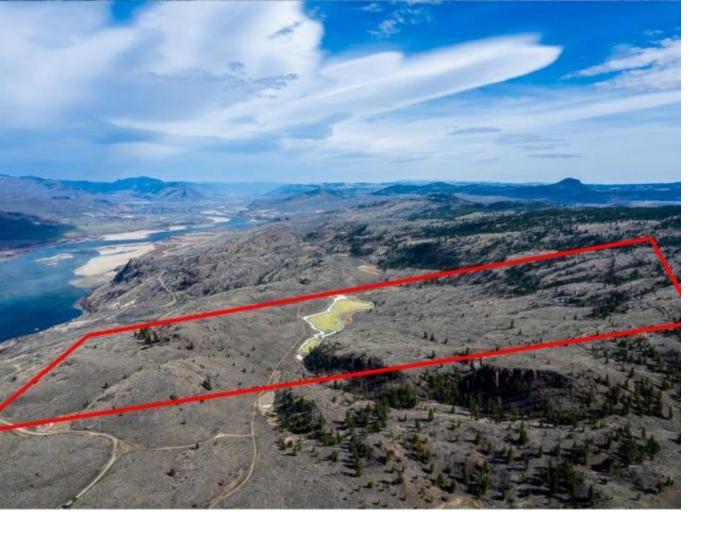

## PCL5 KAMLOOPS LAKE ESTATES Kamloops BC

\$3 265 000

Kamloops Lake Estates consists of 9 parcels ranging from 67 acres to 320 acres totaling 1650 acres of pristine developable land. One of the largest non-ALR opportunities located just west of Kamloops on the way to the community of Tobiano. Parcel 5 is 320 acres of very diverse land with views, privacy and a mix of terrain surrounding Saltwort Pond. Currently zoned AF-1. Seller will provide legal access. There are currently no services to the Parcel. Listing photos may show other areas not included in this offering. Property outlines are approximate and should not be relied upon. A masterplan concept was drafted in 2022 as well as a Google Earth KMZ file upon request. This is private property so please contact listing agent to arrange for access.