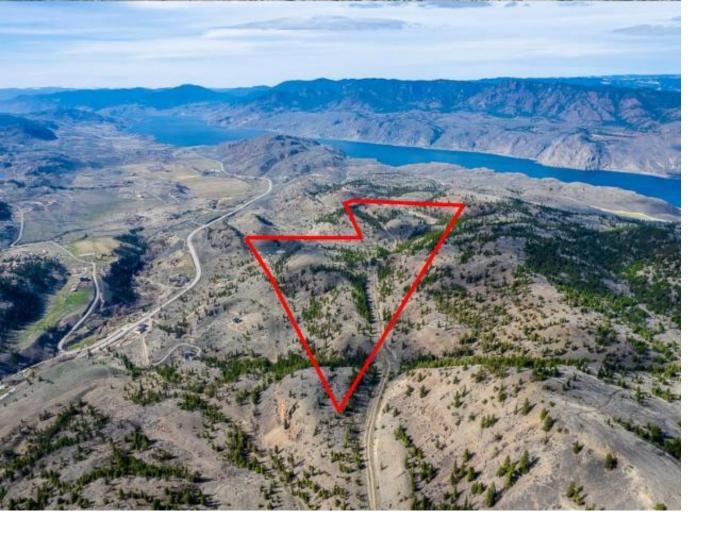

## PCL7 KAMLOOPS LAKE ESTATES Kamloops BC

\$2,125,000

Kamloops Lake Estates consists of 9 parcels ranging from 67 acres to 320 acres totaling 1650 acres of pristine developable land. One of the largest non-ALR opportunities located just west of Kamloops on the way to the community of Tobiano. Parcel 7 is 214 acres with diverse terrain and spectacular scenery. Currently zoned AF-1. Good access via Deer Drive and Abby Road with legal access provided by the Seller as necessary. There are currently no services to the Parcel. Listing photos may show other areas not included in this offering. Property outlines are approximate and should not be relied upon. A masterplan concept was drafted in 2022 as well as a Google Earth KMZ file upon request. This is private property so please contact listing agent to arrange for access.