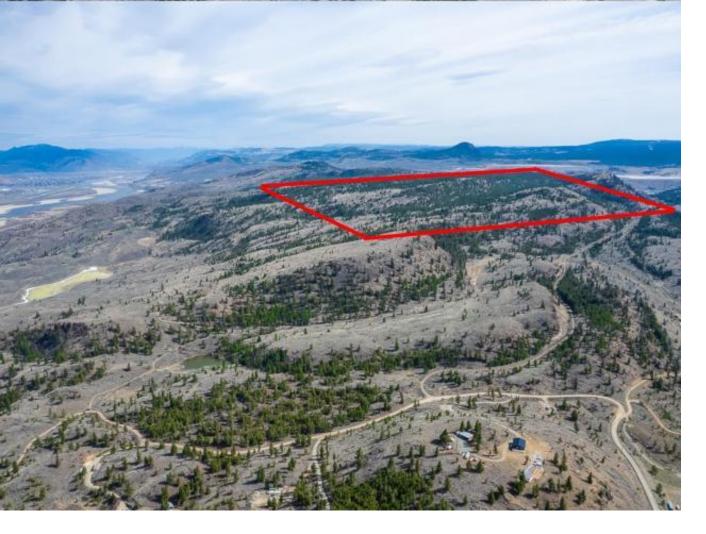

## PCL8 KAMLOOPS LAKE ESTATES Kamloops BC

\$3,250,000

Kamloops Lake Estates consists of 9 parcels ranging from 67 acres to 320 acres totaling 1650 acres of pristine developable land. One of the largest non-ALR opportunities located just west of Kamloops on the way to the community of Tobiano. Parcel 8 is 320 acres with diverse terrain. Currently zoned AF-1. Access via Abbey Road with legal access provided by the Seller as necessary. There are currently no services to the Parcel. Listing photos may show other areas not included in this offering. Property outlines are approximate and should not be relied upon. A masterplan concept was drafted in 2022 as well as a Google Earth KMZ file upon request. This is private property so please contact listing agent to arrange for access.