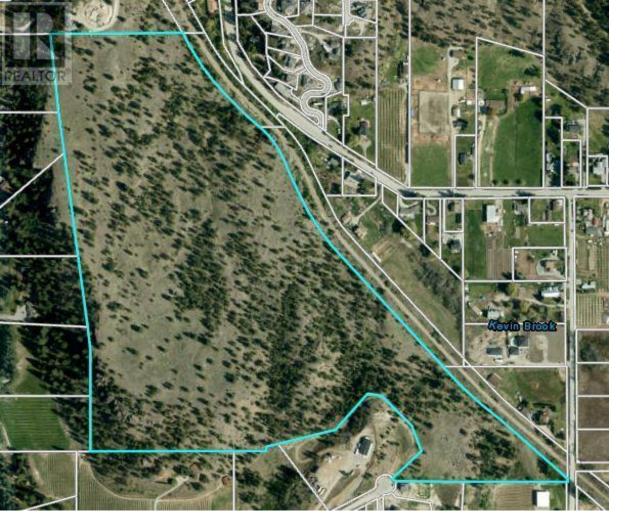

## 8900 GILMAN Road Summerland British Columbia

\$4,200,000

Discover 64 acres of pristine, undeveloped land in the heart of South Okanagan, one of the region's best-kept secrets. This remarkable parcel, located outside the ALR, boasts breathtaking views of Okanagan Lake, Giants Head Mountain, and the surrounding vineyards, orchards. Just 4 km from downtown Summerland and minutes from local amenities, including golf courses and the Trans Canada Trail, this property offers incredible convenience paired with unmatched natural beauty. The gently rolling terrain is dotted with trees and provides numerous prime building sites to create your dream home or vision. Utilities, including water, gas, electricity, and phone, are conveniently available at the lot line. With its natural state and easy access, this property is not only an excellent holding investment but also offers potential for future development. Don't miss this chance to own over 64 acres of spectacular land with endless possibilities and unparalleled views. (id:6769)