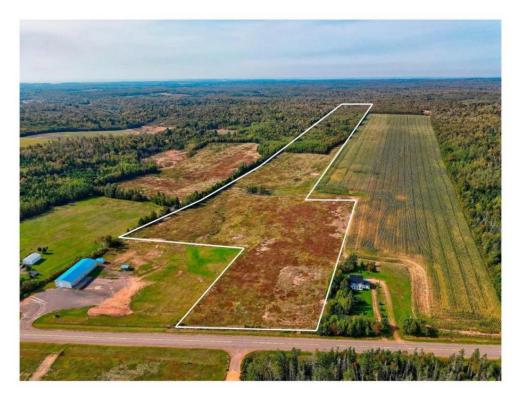

## Acreage WOOD ISLANDS Road Mount Vernon Prince Edward Island

Nestled in the heart of Prince Edward Island's lush countryside, this remarkable 32.57 acre with approx.20 acres of Blueberry fields property offers an idyllic canvas for your dreams. Whether you're looking to build your dream home, start a hobby farm, or continue a profitable blueberry harvest, this land provides endless possibilities. Situated just 5 minutes from Wood Islands, 15 minutes from Montague, and a quick 40 minute drive to Charlottetown, you'll enjoy the tranquility of rural living without sacrificing urban conveniences. Whether you're looking to live off the land, generate income from blueberry cultivation, or invest in your future, this property offers a solid investment opportunity. (id:6769)