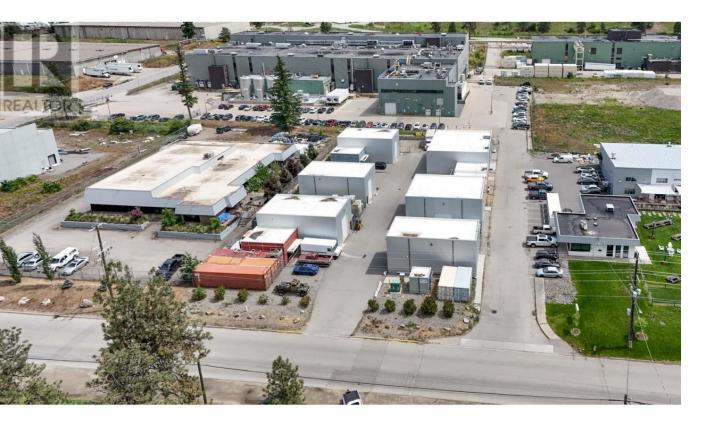

## Jim Bailey Road Kelowna British Columbia

\$4,700,000

Outstanding, income generating, industrial investment opportunity for an owner-occupier or an investor searching for a multi-tenant industrial property. Complex sits on 1.01 acres and includes 5 separate buildings totalling approx. 13,500 SF with a total of 6 units. Three stand-alone buildings feature approx. 500 SF of office space and approx. 1,500 SF of warehouse space. A larger building has two units one with approx. 500 SF of office space and approx. 3,000 SF of warehouse and the other with approx. 750 SF of office space and approx. 2,000 SF of warehouse. There is a smaller building totalling approx. 1,250 SF. Warehouse spaces feature ground-level loading bays with overhead doors, ceiling heights of approx. 18 ft, and 3 phase power. All units are separately metered. Interior of complex is paved, and a complex perimeter fence offers semi-secure yard space. Great opportunity for an owner-occupier to take-over one of the units while generating cash flow from the others. (id:6769)