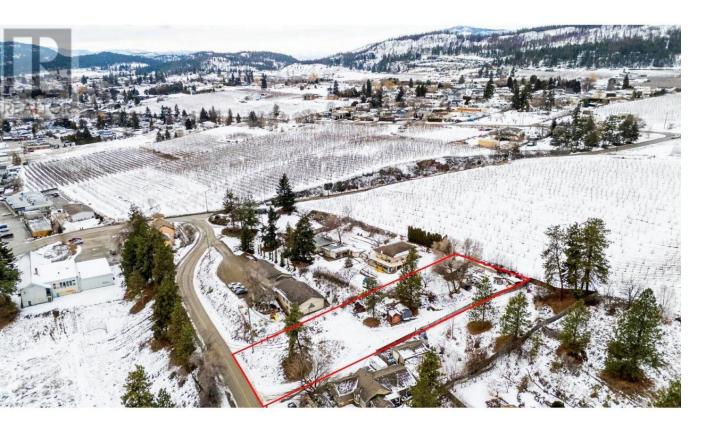

## 10214 Newene Road Lake Country British Columbia

\$379,000

Located on a no-thru road & backing onto farmland in the heart of Lake Country! This peaceful half acre property gives flexibility for those who may be seeking something that doesn't come with a strata fee or pad rent. This property has space for your pets, your seasonal toys, & has plenty of parking. There is also a separate travel trailer septic hook-up for those who may want a designated area for there guests, or to use for themselves. This property is ready for your ideas to come to life! (id:6769)