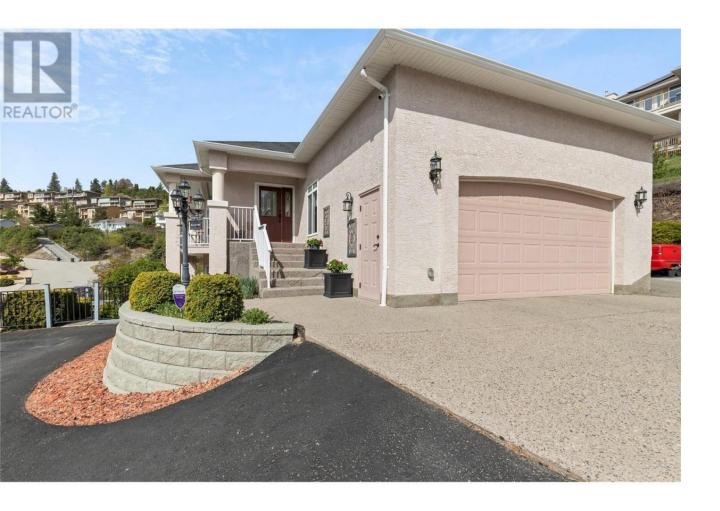

## 5202 Sutherland Road Peachland British Columbia

\$1,185,000

Welcome to 5202 Sutherland RD! This impeccably well kept home is perfect whether you're retirees, in your current career, with a family, or on your own. This home is perched up on a large lot with unobstructed beautiful lake-views & will be sure to impress anyone! Upon entering, you are greeted with a cozy living room area with a gas fire place. The kitchen is perfect for those who love to cook or who love to entertain guests & family. With beautiful & abundant cabinets, there is plenty of storage areas for all your kitchen tools. Off the main floor, we also have a fantastic deck with 2nd to none lake & valley-views to enjoy with your morning coffee or to read your book at the end of the day. With the primary bedroom on the main floor alongside 2 additional bedrooms, accommodating guests is easy & flexible to do. Downstairs we have an awesome recreation/games room, in addition to a ""Summer Kitchen" when your guests/family are downstairs enjoying the back yard patio area. Outside, there is a synthetic putting green to work on your golf game when you are not at the course. If you like to garden, there is a wonderful garden plot area with premium sun exposure to get your ""hands in the dirt" & grow some of your own favourite vegetables. & finally, for those who may like to work on cars or work on projects, this large 20x22 garage with 13 ft ceilings will have all the space you need for your toys or your seasonal use items. Overall, this home is a must see & will not disappoint! (id:6769)