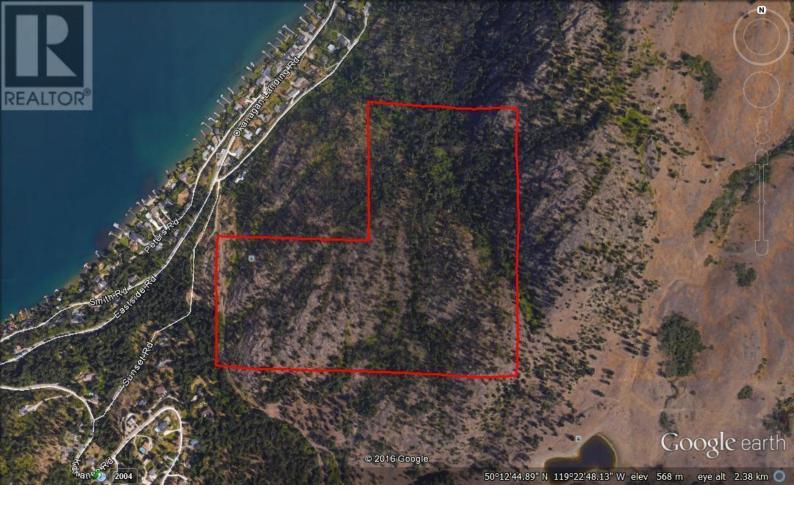

## 0000 Eastside Road Vernon British Columbia

\$1,500,000

120 acre property! Unbelievable one of a kind. This property is like no other in the area with tremendous potential, close proximity to the prospering city of Vernon, and established developments of Sunset Properties, Predator Ridge and Sparkling hills resort. Currently three individual 40 Acre titles that run contiguously. The 120 acres is comprised of some sloping benches rocky faces and almost endless potential lake view sites. Long term holding property in a growing area or private three property estate. Buy now and build your estate view home. Minutes to 3 public beaches. Access off of Eastside road. City water and power services are at the lot line from Eastside Road and the sewer line already runs through the property from Predator Ridge to Eastside road. Alternative access easement through neighbouring property can be purchased. Ask Russell for more details on this. The current road access may be too steep to use. Buyer to confirm. The properties are in 3 separate titles but can not be sold off separately at this point as only one title has frontage. (id:6769)