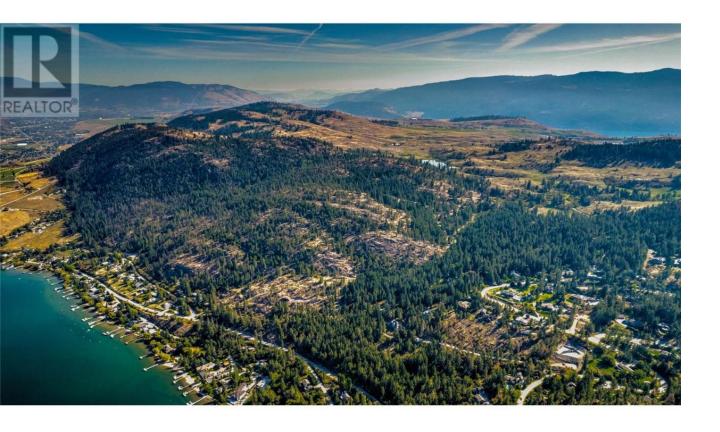

## 0000 Eastside Road Vernon British Columbia

\$1,200,000

120 acre property! Unbelievable one of a kind. This property is like no other in the area with tremendous potential, close proximity to the prospering city of Vernon, and established developments of Sunset Properties, Predator Ridge and Sparkling hills resort. Currently three individual 40 Acre titles that run contiguously. The 120 acres consists of some sloping benches, rocky faces and almost endless potential lake view sites. Long term holding property in a growing area or private three property estate. Buy now and build your estate view home. Minutes to 3 public beaches. Access off of Eastside road. City water and power services are at the lot line from Eastside Road and the sewer line already runs through the property from Predator Ridge to Eastside road. Alternative access easement through neighbouring property can be purchased. Ask Russell for more details on this. The current road access may be too steep to use. Buyer to confirm. The properties are in 3 separate titles but can not be sold off separately at this point as only one title has frontage. (id:6769)