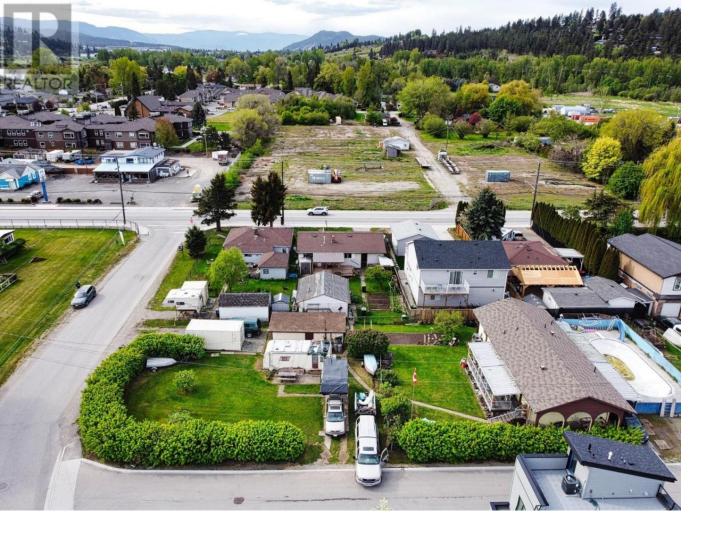

## 11518 Rogers Road 1 Lake Country British Columbia

One of three properties for sale with 100 ft frontage((approx) on Woodsdale Road, 170 ft frontage(approx) and Rogers Road plus a laneway extending approximately 190 ft(approx). Perfect location for rezoning for a mixeduse commercial development (future OCP). 3144 Woodsdale is 0.14 acres, 2 beds, 1 bath, 963 sf and tenanted. 3156 Woodsdale is 0.14 acres, 2 beds, 1 bath with 976 sf. 11518 Rogers is 0.34 acres, registered mobile home, 3 beds, 2 baths and 1,230 sf. Steps to the beach (Access off Rogers Road), parks, restaurants and amenities. Bring your ideas to this unique opportunity. On sewer, water at lot line. The houses are in fair condition and suitable for renting. Note: This property must be purchased with 3156 Woodsdale Road (MLS:10342668) and 3144 Woodsdale Road (MLS:10342667). (id:6769)