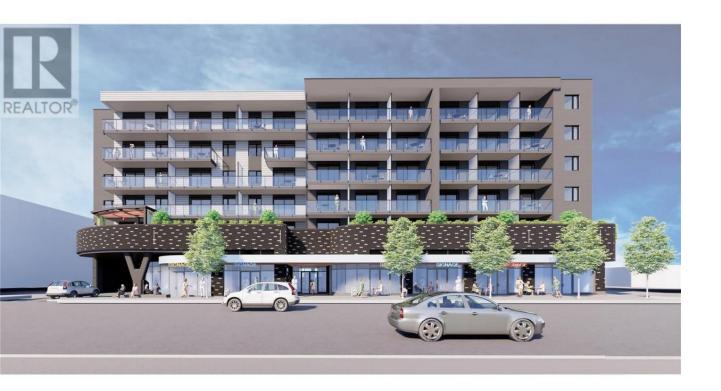

## 169 Rutland Road 1 Kelowna British Columbia

\$37

Central in Rutland is a six-storey mixed-use development featuring 114 residential rental units and six retail CRUs, ranging from 823 to 1,880 sq. ft. CRU 1 offers 1,273 sq. ft and can be combined with CRU 2 for a total of 2,096 sq. ft. Each unit includes 200-amp, three-phase power service and approximately 14-foot ceilings. The property features a shared commercial loading bay and offers great signage opportunities. Ideally located off Highway 33 in a high-traffic area, perfect for cafes, restaurants, and retail services. Demising options are available. Estimated occupancy is Q3 2025. (id:6769)