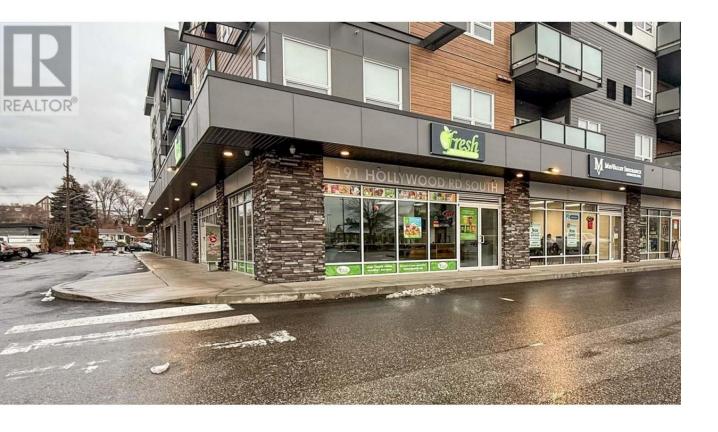

## 191 Hollywood Road 1 Kelowna British Columbia

\$34

High profile, commercial end-cap totalling +/- 1,385 SF at SoHo Kelowna. Newer commercial unit fronting Hollywood Road S. Currently configured as a quick service restaurant. Inviting entrance with an open dining area, large counter/register space with ample work and display area, rear dishwashing and dry storage area and in-suite washrooms. This is a prime corner unit in the complex with large floor to ceiling windows and glass doors that provide maximum visibility into the unit by both pedestrian and vehicle traffic. Two underground parking stalls are available at \$100 per month + GST for each stall. Convenient retail parking available on the west part of the property. Located in a well-established commercial area in the Rutland Urban Centre, just south of the signalized intersection of Highway 33 and Hollywood Rd. Setup as a QSR without a full-service kitchen. (id:6769)