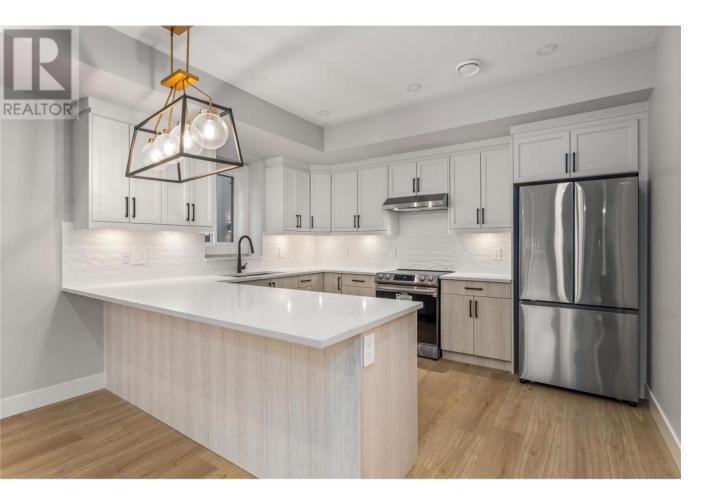

## 1916 Ethel Street 1 Kelowna British Columbia

OPEN HOUSE SATURDAY APRIL 19 from 12-3 \*\*\*\*\* Welcome to this brand-new, modern townhouse located in the highly sought-after Ethel Street Multi-Use Pathway Corridor! With a spacious layout and sleek design, this home offers 3 bedrooms and 3 bathrooms, making it perfect for families or those who love extra space. The standout feature? A massive rooftop patio, ideal for entertaining or enjoying stunning views in peace. The beautifully appointed primary suite includes a luxurious ensuite, offering a private retreat within the home. Additional highlights include a detached garage for convenience and storage. With easy access to the pathway, you'll have endless options for biking, walking, or simply enjoying the outdoors. This home is the perfect blend of comfort, style, and location. Don't miss out-schedule your showing today! (id:6769)