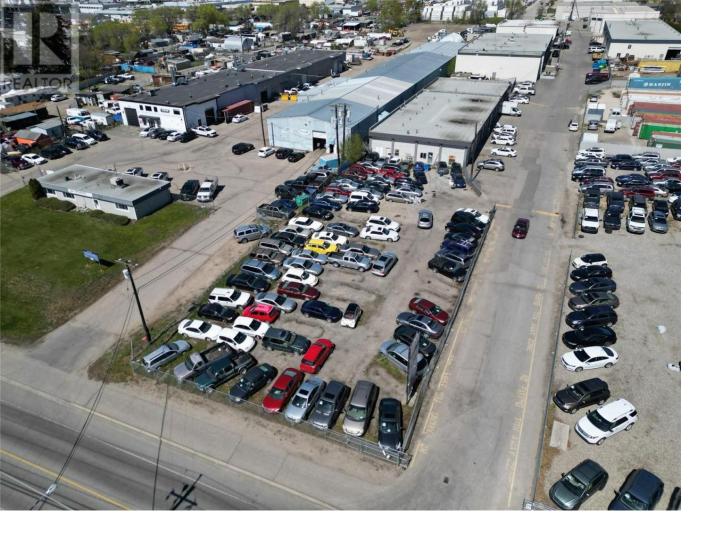

## 880 Leathead Road 1 & 2 Kelowna British Columbia

Amazing opportunity to lease a high exposure warehouse with large storage yard located on Leathead Road. Approximately 3,532 sqft, the warehouse is currently in a shell condition and is ready to be built out to suit your business. The fenced yard area fronting the unit on Leathead Rd is approx. 16,768 sqft. Owner to provide build out incentives to qualified tenants. (id:6769)