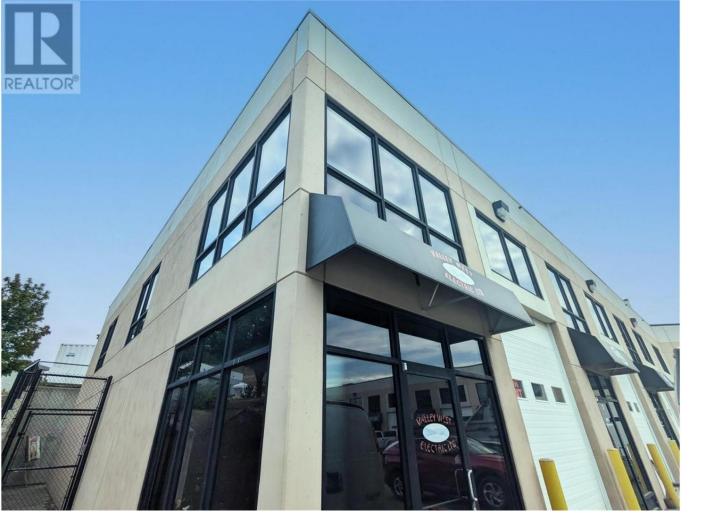

## 220 Neave Road 1 Kelowna British Columbia

This 1,800 square foot corner industrial unit presents a great opportunity for contractors and light industrial users. Features include a 12' overhead door with loading zone, 2 parking stalls, reception/front office area, washroom, kitchenette, large private office, and ample storage/warehousing space with lots of natural light. Flexible lease terms available. (id:6769)