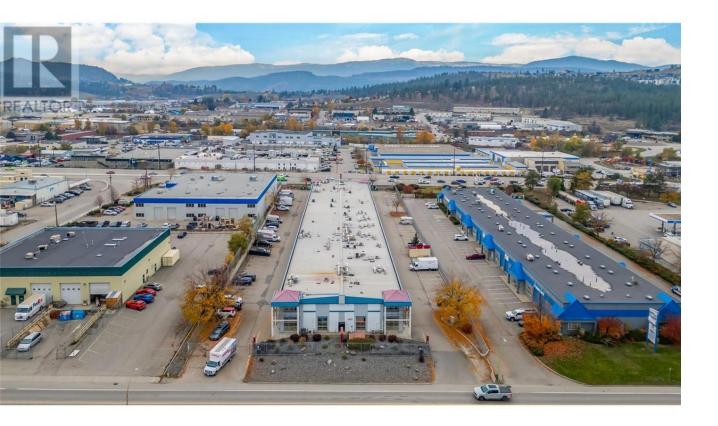

## 2550 Acland Road 1 Kelowna British Columbia

This corner unit, approximately 1900 sq. ft. in size, is strategically located at Kelowna Springs Centre, close to Highway 97 and Kelowna International Airport. This I1 - Industrial Strata features 1037 sq ft on the main floor and a full second-floor build-out, featuring a professionally constructed concrete mezzanine. The unit includes a large roll-up bay door, bathrooms on each level, multiple offices, in-unit laundry, a boardroom, and a front reception area with a waiting room. Security is bolstered by a fully fenced perimeter with an automated gate, and the property comes with 3 reserved parking stalls. Located at the front entrance for maximum exposure, this industrial space is ready to accommodate a variety of uses! (id:6769)