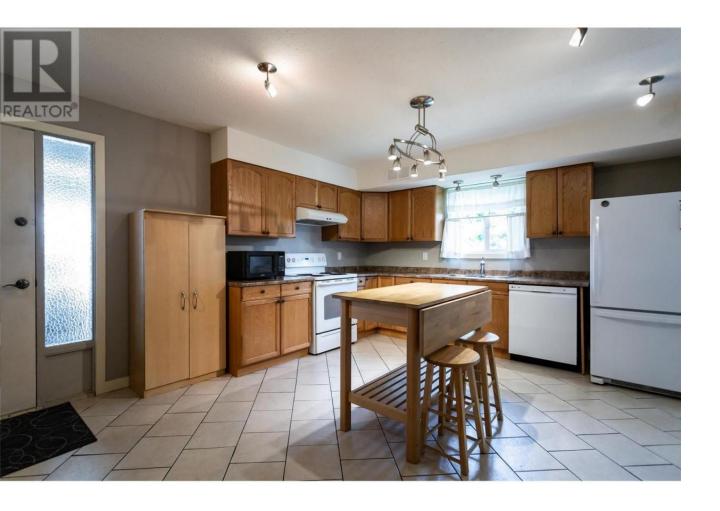

## 500 Lester Road 1 Kelowna British Columbia

Centrally located 3 bed 3 bath end unit townhouse perfect for family or couple working from home. Beautiful space for entertaining on main with chef's kitchen, living room and private patio. Upstairs are 3 bedrooms / 2 with WIC, 3 piece ensuite and 4 piece primary bath plus laundry room and balcony. Large unfinished workshop down could be workout or play space, plus separate bath equipped with sauna. Recently updated appliances, windows, roof. Two stall carport. Large play area in complex, close to Ben Lee Park and Spring Valley Elem, easy access to Rutland/Hwy 97 commercial, just 6 mins to downtown, 11 minutes to airport, 9 mins to UBCO. Measurements are from i-guide please verify if important. (id:6769)

Dining room 10'4" x 11'4"

Listing Presented By:

Originally Listed by: Royal LePage Kelowna