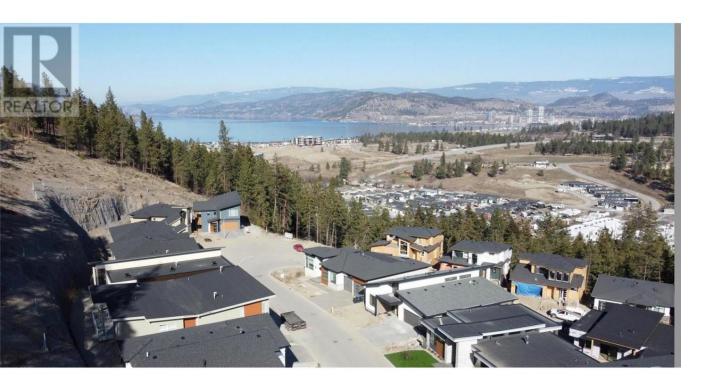

## 830 Westview Way 1 West Kelowna British Columbia

\$269,999

Last CHANCE! Generous 0.42 acre Lot in sought after Keefe Creek development. Bring your own builder or have one of ours price it for you. GST paid! Beautiful Views all around, surrounded by nature. 10 minutes to downtown Kelowna. Tons of activities including hiking, boating and skiing right in your Backyard. Only minutes to lakes and local vineyards. No neighbours on three sides. This lot ready for you to start building your Dream Home. (id:6769)