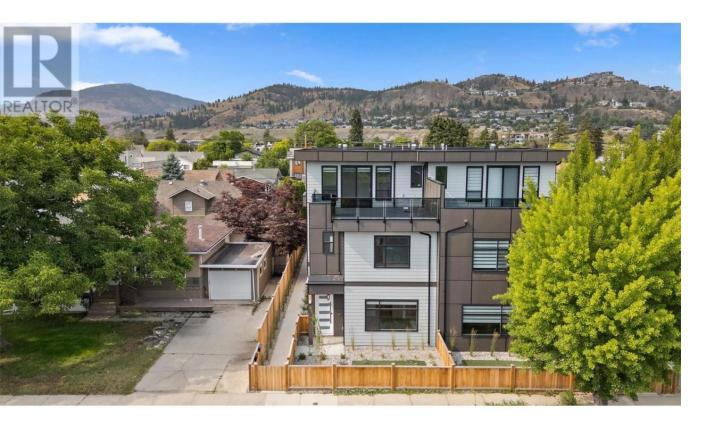

## 954 Stockwell Avenue 1 Kelowna British Columbia

\$9/9,000

When the provincial government changed rules and regulations for infill townhomes last year, the developer of this property saw an opportunity to give purchasers something unique. They reengineered the project and added a 346 sq ft third floor (with wet bar) that opens to a roof top patio. It's an anecdote that instructs the builder's approach to this project; putting the buyer's first! What you do with all the usable extra space is up to you. From a games room, to a toy room, or a big screen with projector (a golf sim maybe), a super chic dining area; a gym or yoga studio...you've got options that other infill units don't have. The main floor enters into a great room with a electric fireplace and feature wall, a dining area and kitchen with waterfall edge quartz countertops; a wireless fridge with screen, and a gas stove. The builder also saw some extra space and decided to add a full bathroom to the main, which fits perfect with the bedroom for quests or extended family. A private and fenced back yard patio completes this easy living main level. The stair case up features built in lighting leading you to 3 more bedrooms up, including the primary with his and hers walk in closets and a wellappointed ensuite. On this level you will also find your laundry area and another full bath. On the third level you will find the aforementioned bonus space, where you can sip your favourite beverage, stare out at the adjacent park area and green space, and contemplate which downtown restaurant or beach you will hit up as the sunsets. This townhome is well thought out, well appointed, well built, and waiting for you to come and have a look. (id:6769)