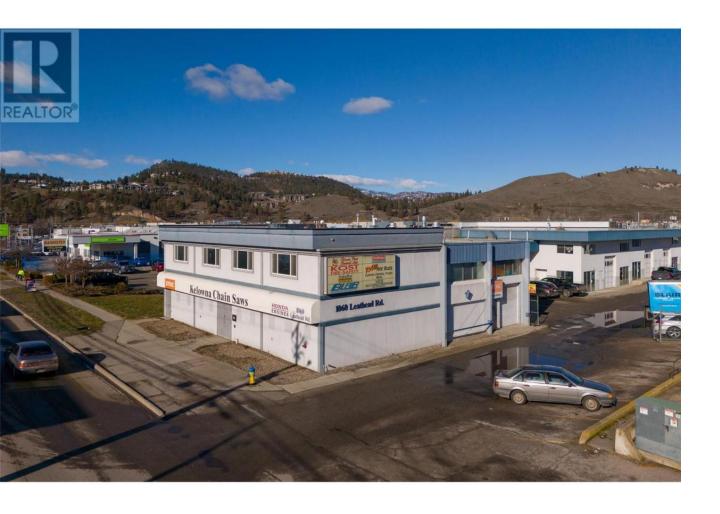

## 1060 Leathead Road 10 Kelowna British Columbia

\$16

Multi-Use Industrial Building with Office, Showroom, and Mechanical Area in Kelowna. This remarkable property offers a versatile space designed to meet the needs of a variety of businesses. Situated in the industrial hub of Kelowna, this multi-use building provides a perfect blend of functionality, safety, and convenience. Key Features: 1. Office Space: The building includes well-designed area that could be remodelled for a professional environment for administrative tasks, meetings, and collaboration(Roughed in bathroom). 2. Showroom: A dedicated showroom area allows businesses to showcase their products or services, creating an inviting space for clients and customers (Roughed in Bathroom). 3. Mechanical Area: With a designated mechanical area, this property is ideal for businesses requiring equipment storage, maintenance, or repair facilities. 4. FULL FIRE SUPPRESSION. Location: Strategically located in Kelowna's industrial zone, this property offers easy access to major transportation routes, making it convenient for both suppliers and customers. The surrounding area is home to a thriving business community, providing a conducive environment for growth and collaboration. Whether you are looking to establish or expand your business, this Multi-Use Industrial Building provides an exceptional opportunity to thrive in a dynamic and vibrant market. (id:6769)