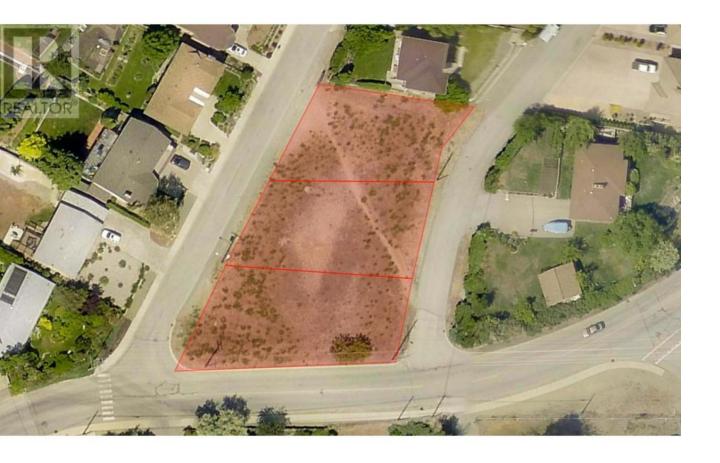

## 10 OSPREY Place Osoyoos British Columbia

\$300,000

LAKE VIEW LOT zoned R3 for duplex but currently large enough for a single family home. Great area close to shopping, golfing, beaches, hikes and walks, and all kinds of recreation. Lot is not serviced and will require a \$17,500 deposit for services. contact listing salesperson re zoning and development potential. (id:6769)