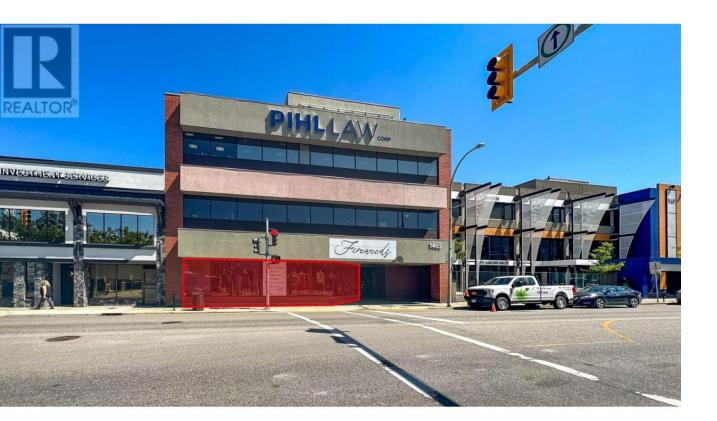

## 1465 Ellis Street 100 Kelowna British Columbia

\$18

High profile retail opportunity on Ellis Street in the Pihl Law Building in Downtown Kelowna. 1,695 SF of prime retail/office space for lease,located between Bernard Ave and Doyle Ave, near the signalized intersection with the Queensway Exchange. Open floor plan with high ceilingswith extensive pot lights; large oversized, street facing windows along two sides of the unit and partitioned storage areas to the rear.Securemain entrance through courtyard of building and share of common area washrooms. Unit comes with one dedicated parking stall. Great opportunity for signage that would be highly visible to both vehicle and pedestrian traffic. (id:6769)