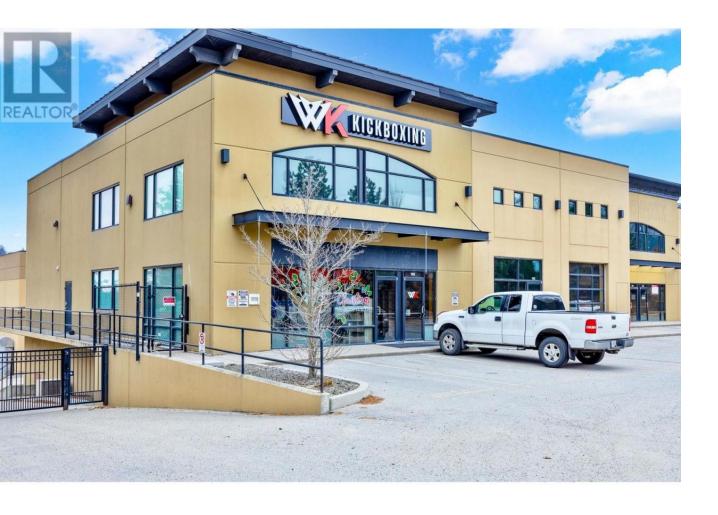

## 2476 Westlake Road 100 West Kelowna British Columbia

\$1,399,000

CAP RATE 5.28% + NNN: This strategically positioned & competitively priced 4,000 sqft industrial property zoned I1 is ideal for light industrial operations such as indoor recreation, distribution centers, alcohol production, high-tech industries, retail, and service commercial uses. Currently secured by a long-term tenant with a stable, established business operating for over 8 years and midway through a 3-year lease, this investment offers reliable income. This strata-titled asset is a solid choice for investors seeking dependable returns or business owners looking ahead to future opportunities. Positioned in a high-demand industrial area, this property is ready to serve and perform. (id:6769)