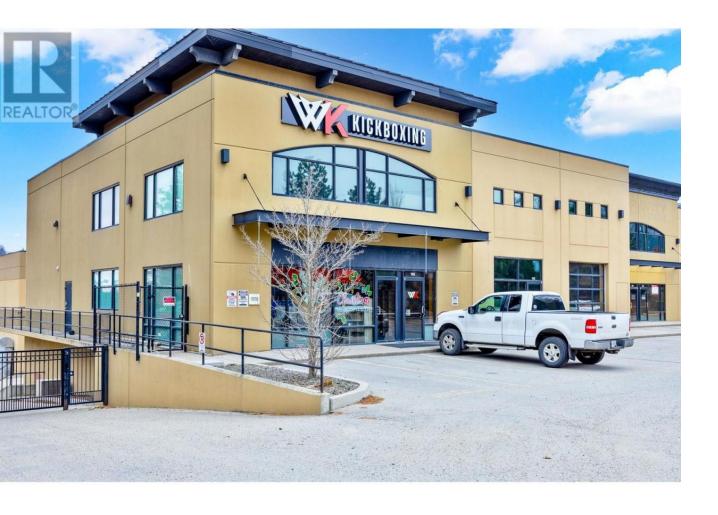

## 2476 Westlake Road 100 West Kelowna British Columbia

CAP RATE 5.92% + NNN (Forward Projection): Exceptional value in a high-demand industrial zone. This 4,000 sqft I1-zoned property is ideal for light industrial uses including indoor recreation, distribution, alcohol production, high-tech, retail, and service commercial. Fully leased to a long-standing, reliable tenant operating over 8 years, now midway through a 3-year NNN lease--offering consistent, hands-off income. Strata-titled and competitively priced, this is a smart buy for investors seeking stable returns or business owners planning for future use. Prime location, proven tenant, solid upside--this property delivers. (id:6769)