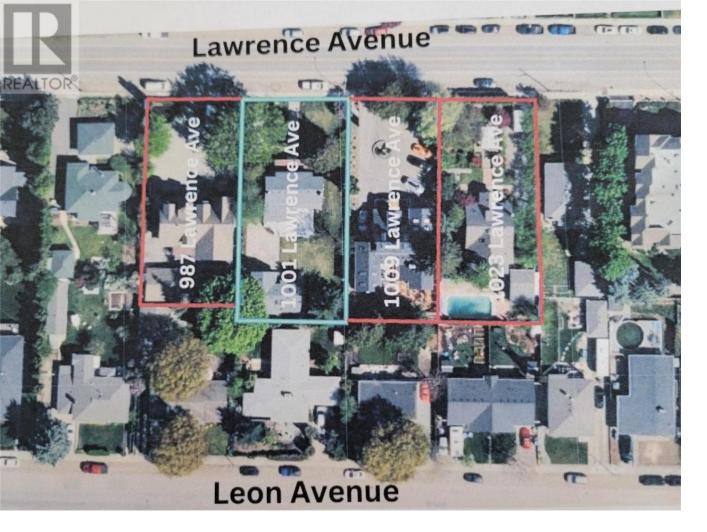

## 1001 Lawrence Avenue Kelowna British Columbia

\$2,836,000

300 FOOT WIDE ASSEMBLY. Unlock Unmatched Potential: Prime LAND ASSEMBLY for Premium Development! This 4-lot assembly on Lawrence Avenue, just across from the Mediterranean Market, spans 1-ACRE+ and is listed for \$13,312,000. It is currently zoned MF1, with the potential to re-zone. This could allow options for a multi-family residential building with commercial space on the ground floor. Situated in a highly sought-after central downtown area, close to Capri Mall, and located in a quiet residential neighborhood, this property offers excellent accessibility to key amenities, making it a premium development prospect. Note: This assembly to be purchased along with the other properties in the land assembly, which include 1009 Lawrence Avenue, 1023 Lawrence Avenue, and 987 Lawrence Avenue. (id:6769)