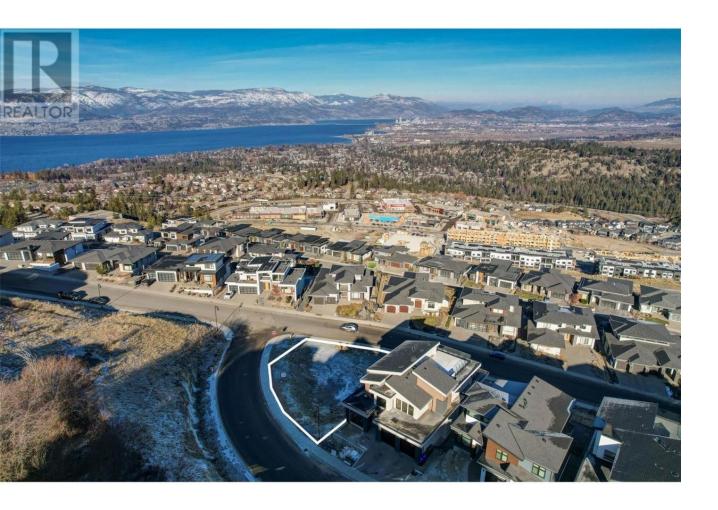

## 1004 Emslie Street Kelowna British Columbia

\$479,000

One of the few remaining building lots at The Trailhead, a highly desirable new neighbourhood in Kelowna's Upper Mission. This lot is 100% ready for your dream home! Take advantage of a convenient location close to schools (including Canyon Falls Middle School) and the brand new Mission Village Shopping Centre for all amenities. Close proximity to wineries, hiking trailes, parks, and Lake Okanagan itself. which will provide all your essential amenities right at your doorstep. This generously sized lot allows for triple garage, pool, and more with nearly 4,500sqft of buildable area. NO GST. Don't miss out on this one. (id:6769)