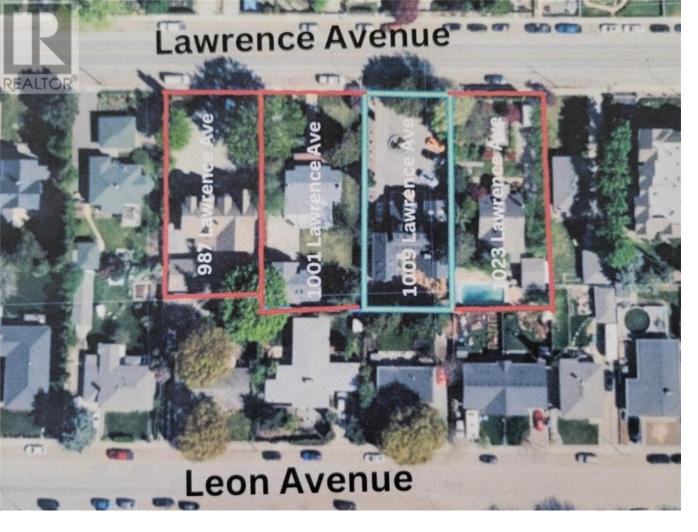

## 1009 Lawrence Avenue Kelowna British Columbia

\$4,800,000

300 FOOT WIDE ASSEMBLY. Unlock Unmatched Potential: Prime LAND ASSEMBLY for Premium Development! This 4-lot assembly on Lawrence Avenue, just across from the Mediterranean Market, spans 1-ACRE+ and is listed for \$13,312,000. It is currently zoned MF1, with the potential to re-zone. This could allow options for a multi-family residential building with commercial space on the ground floor. Situated in a highly sought-after central downtown area, close to Capri Mall, and located in a quiet residential neighborhood, this property offers excellent accessibility to key amenities, making it a premium development prospect. Note: This assembly to be purchased along with the other properties in the land assembly, which include 1001 Lawrence Avenue, 1023 Lawrence Avenue, and 987 Lawrence Avenue. (id:6769)