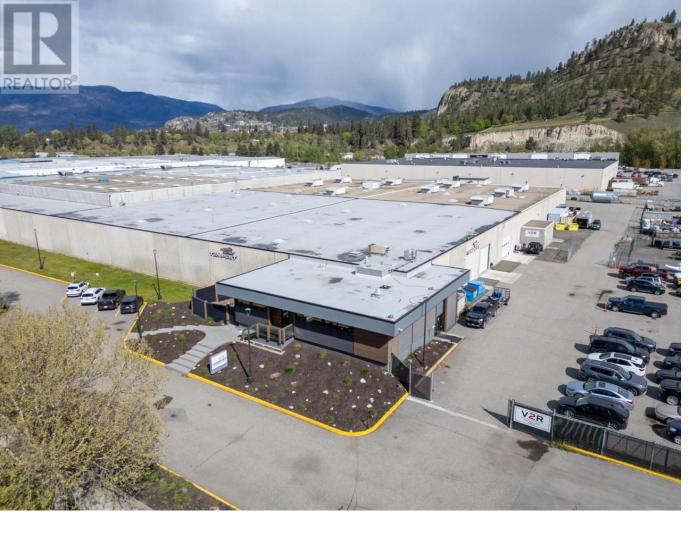

## 2092 Enterprise Way 100A Kelowna British Columbia

\$16

Centrally located in Kelowna's bustling industrial hub, 100 - 2092 Enterprise Way offers versatile warehouse space tailored to meet the diverse needs of businesses. Boasting a prime location with seamless access to Highway 97 and a host of modern amenities, this property presents an exceptional opportunity for businesses seeking strategic positioning and functional facilities. With flexible sub-leasing options ranging from 4,800 SF to 12,800 SF of leasable warehouse area, complemented by convenient amenities such as reserved on-site parking and security-controlled fenced yard space, tenants enjoy unparalleled convenience and security. Immediate occupancy and a sub-lease term extending up to October 31st, 2029, ensure long-term stability and flexibility, making this property an ideal choice for businesses looking to thrive in Kelowna's dynamic industrial landscape. (id:6769)