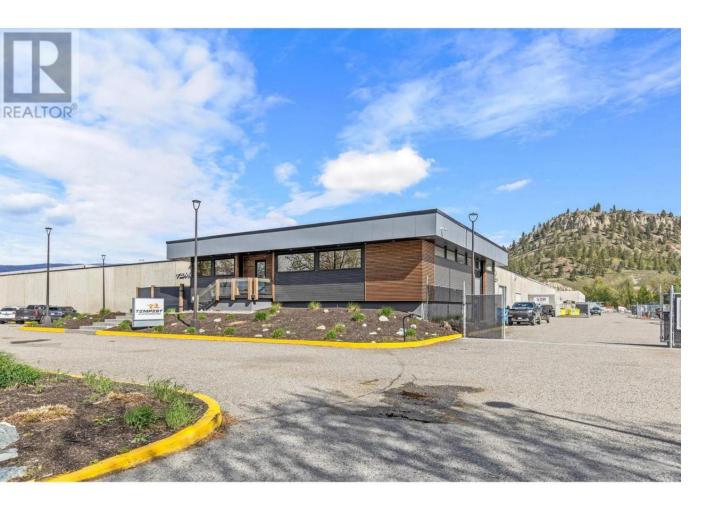

## 2092 Enterprise Way 100B Kelowna British Columbia

\$16

Centrally located in Kelowna's bustling industrial hub, 100 - 2092 Enterprise Way offers versatile warehouse space tailored to meet the diverse needs of businesses. Boasting a prime location with seamless access to Highway 97 and a host of modern amenities, this property presents an exceptional opportunity for businesses seeking strategic positioning and functional facilities. With flexible sub-leasing options ranging from 4,800 SF to 12,800 SF of leasable warehouse area, complemented by convenient amenities such as reserved on-site parking and security-controlled fenced yard space, tenants enjoy unparalleled convenience and security. Immediate occupancy and a sub-lease term extending up to October 31st, 2029, ensure long-term stability and flexibility, making this property an ideal choice for businesses looking to thrive in Kelowna's dynamic industrial landscape. (id:6769)