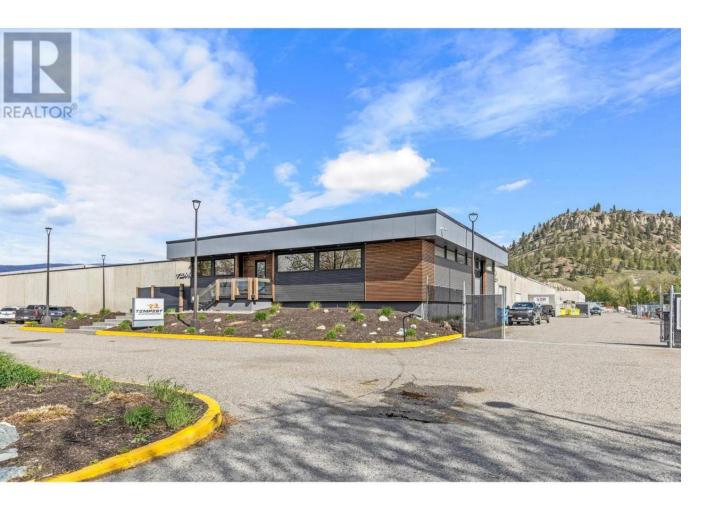

## 2092 Enterprise Way 100C Kelowna British Columbia

\$16

Centrally located in Kelowna's bustling industrial hub, 100 - 2092 Enterprise Way offers versatile warehouse space tailored to meet the diverse needs of businesses. Boasting a prime location with seamless access to Highway 97 and a host of modern amenities, this property presents an exceptional opportunity for businesses seeking strategic positioning and functional facilities. With flexible sub-leasing options ranging from 4,800 SF to 12,800 SF of leasable warehouse area, complemented by convenient amenities such as reserved on-site parking and security-controlled fenced yard space, tenants enjoy unparalleled convenience and security. Immediate occupancy and a sub-lease term extending up to October 31st, 2029, ensure long-term stability and flexibility, making this property an ideal choice for businesses looking to thrive in Kelowna's dynamic industrial landscape. (id:6769)