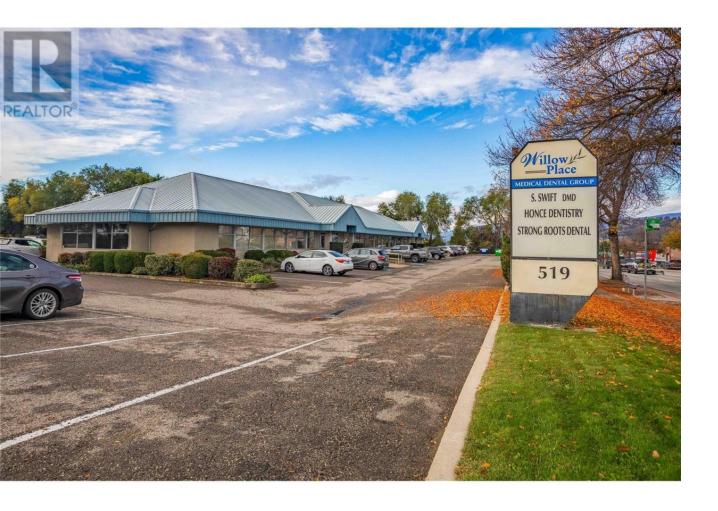

## 519 Highway 33 Highway 101 & 102 Kelowna British Columbia

\$980,000

An amazing opportunity with this over 2200 sqft of high profile commercial space in the heart of Rutland! Restricted to professional services as a use, the building is currently being used for Medical and Dental services with excellent long term owners occupying the other units. A central reception desk over looks the two separate waiting areas. The combined 6 examination rooms (3 per side), 2 large main offices and 2 other rooms which could be used as more examination rooms are all part of this offering. There are two half bathrooms along with a renovated full bathroom for customers. A central storage room and lunch room are at the centre of this floor plan. Both sides are essentially a mirror image to the other side. With many updates over the years this is a great start for a young professional to set up a clinic, practice or maybe something else that falls under the umbrella of professional services? The space is bright and inviting with plenty of windows and natural light. Forced air heating with AC and an extra storage room downstairs in the basement. The strata fee varies each month but is generally about \$1800. This is the biggest unit in the building with a great location near the entrance to the parking lot with excellent highway frontage and tons of parking! Please check out the virtual tour in the media tab and call with any questions! (id:6769)