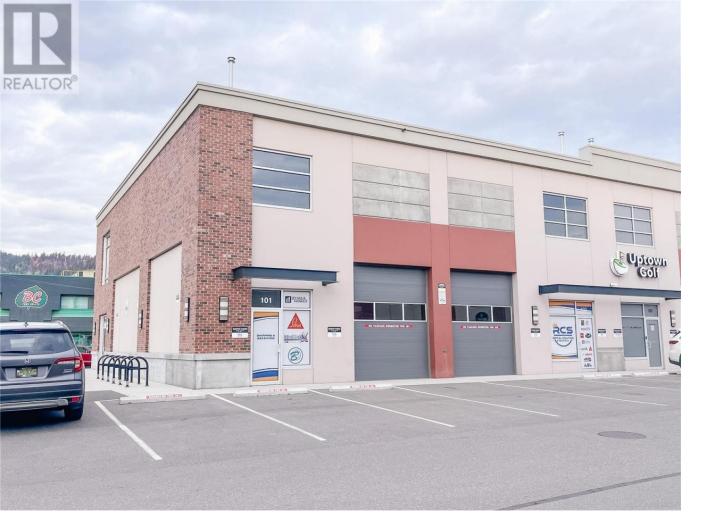

## 889 Vaughan Avenue 101 & 102 Kelowna British Columbia

\$27

2,218sf of High end main floor warehouse available for sublease. Be amongst several breweries and trend setting businesses in this central Industrial area known as the Packing District of Kelowna. This unit offers a private entrance and two bay doors. On street parking available along with three dedicated parking stall and loading areas. (id:6769)