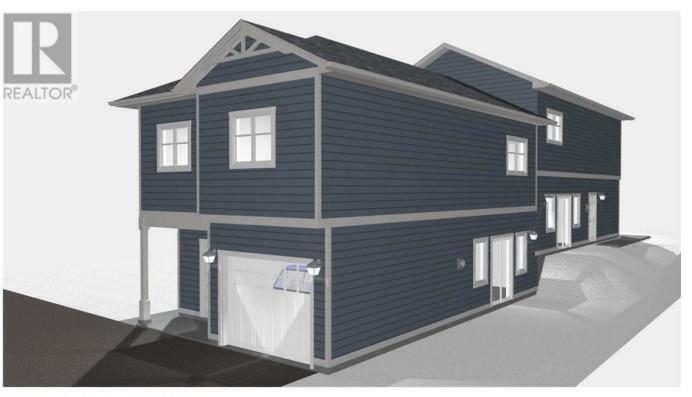

## 11610 Victoria Road 101 Summerland British Columbia

\$649,900

Brand new half duplex near Giants Head Elementary in Summerland! Two storey, 1324 sqft, 3 bed, 3 bath home. Best part is no strata fees and no restrictions! Main floor with open concept living room to kitchen with all new appliances and a 2pc bath. Efficient ductless heat pumps provide the heating and air conditioning allowing clean lines in the unit and no drops in the ceiling, plus an HRV unit to help increase energy efficiency. Upstairs you will find your primary bedroom with large walk-in closet and 4pc ensuite, 2 bedrooms, another 4pc bath & separate laundry room! Private fenced yard with patio, 200 amp service, single car garage roughed in for an EV charger with additional parking stall. Take comfort in with the protection of the 2/5/10 new home warranty. Near Dale Meadows sports fields, close to Giants Head Mountain Park, and a short distance to all downtown Summerland has to offer! Property is currently under construction with estimated completion early 2025. Contact the listing agent to learn more! (id:6769)