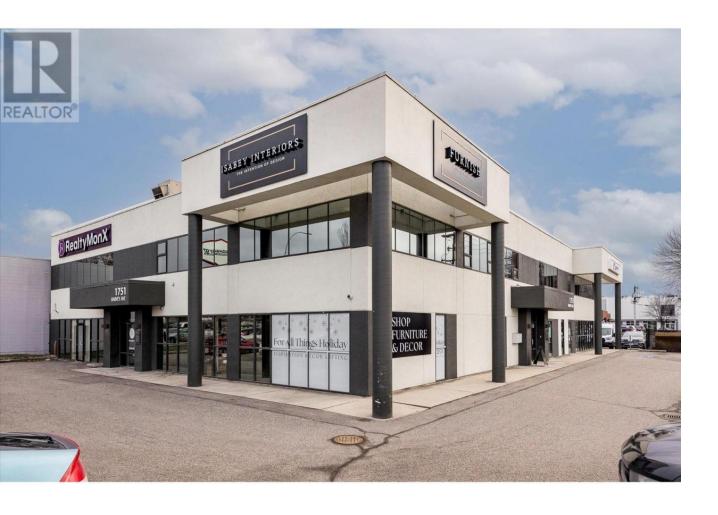

## 1751 Harvey Avenue 101 Kelowna British Columbia

\$29

858 Sq. Ft. mixed-use (Office/ retail) space and 180 Sq. Ft. common area with kitchen and two shared bathroom is available in the Landmark district area and comes with 2 parking slots. The building is occupied by professional tenants in a very high-traffic area and exposure. Central location with easy access to Highway 97 and Springfield Rd. Available immediately. (id:6769)