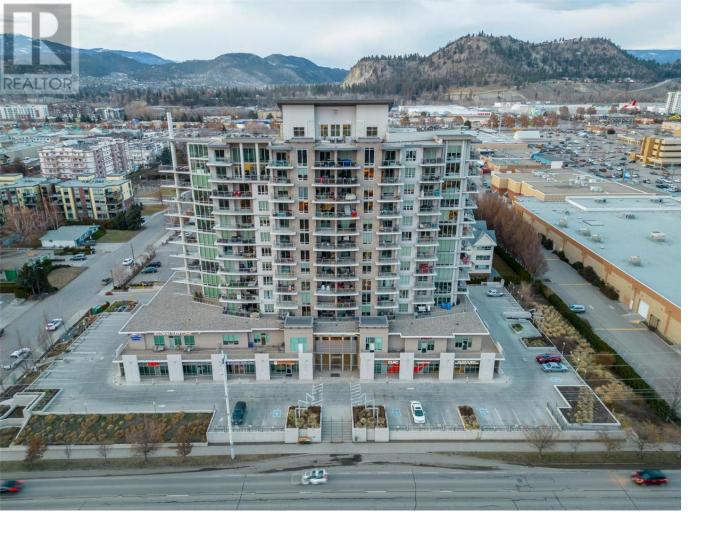

## 2040 Springfield Road 101 Kelowna British Columbia

\$1,150,000

Centrally located on one of Kelowna's main transportation corridors, Strata lot 1 at 2040 Springfield Road offers a prime opportunity. This 1,695 SF unit is currently outfitted for high-end professional office use, featuring an open concept floor plan, reception area, two boardrooms, enclosed offices, kitchenette, private bathroom, and storage area. Versatile space suitable for service retail or medical uses, and boasts prominent signage to Springfield Road. Includes one underground parking stall, with public parking conveniently located on the ground level. Within walking distance from various professional services, restaurants, cafes, and shopping outlets. (id:6769)