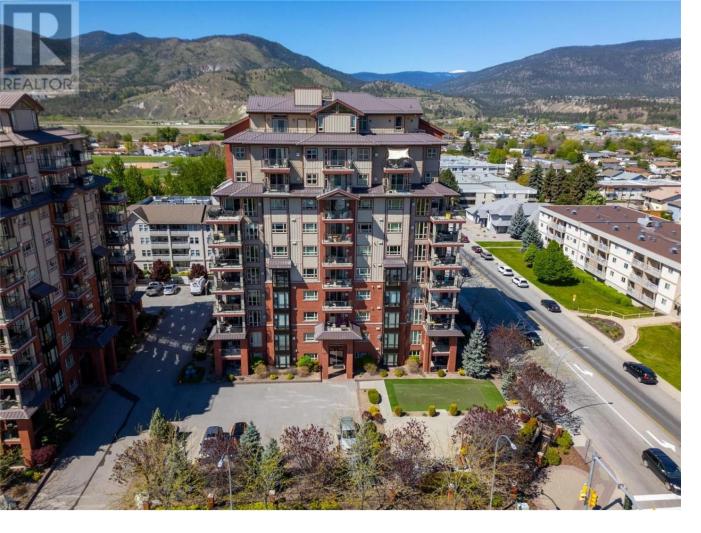

## 2113 ATKINSON Street 101 Penticton British Columbia

\$414,000

Welcome to easy living in this bright, move-in ready condo located in Phase 2 of Athens Creek Towers—perfectly positioned on the first floor as a SW corner unit, just steps from the main entrance, elevator, and your underground secured parking stall. Whether you're downsizing or looking for a low-maintenance lifestyle, this home has it all! This 2 bedroom, 2 bathroom unit offers a smart open layout with laminate flooring throughout, large windows wrapping around the living space for natural light all day, and a gas fireplace you can enjoy from the kitchen, dining, and living areas. The spacious patio expands your living space even further. The kitchen boasts plenty of cabinetry and a large island with bar seating. The primary bedroom includes a walk-in closet and ensuite with a walk-in shower, while the second bedroom is perfect for guests, hobbies, or a home office. Modern comforts include hot water on demand, central heating and cooling, and in-suite laundry. There's also ample in-unit storage to keep everything tidy, while also having a designated secured storage locker underground aswell. Step outside and you're literally across the street from Cherry Lane Mall, Save-On-Foods, London Drugs, banks, pharmacies, a walk-in clinic, and Lions Park. Pet-friendly building allows 2 pets (dogs or cats). Enjoy access to great amenities like a fitness room, library, and regular social events. Quick possession possible. (38588039) (id:6769)