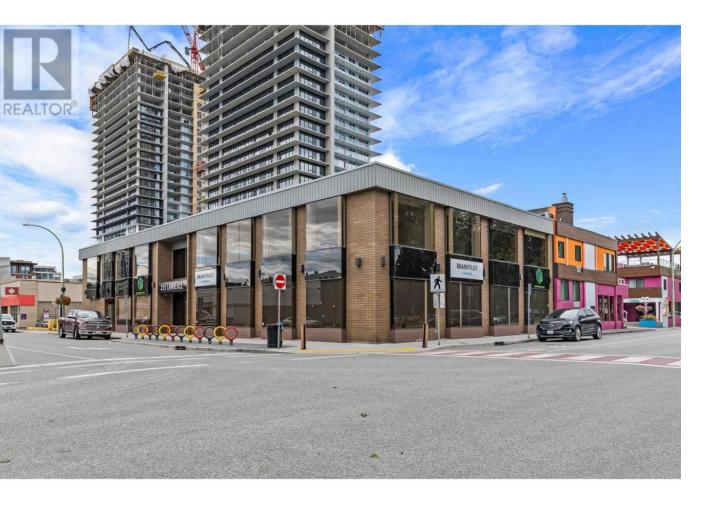

## 215 Lawrence Avenue 101 Kelowna British Columbia

Opportunity to lease 5,207 sq ft of fully built-out office space in the heart of Downtown Kelowna, located directly across from City Park, Okanagan Lake, and the Downtown Marina. This space is spread across two units: Unit 101 (1,859 sq ft) and Unit 202 (3,348 sq ft), offering a total leasable area of 5,207 sq ft. Both units feature a kitchenette, abundant natural light, and a functional layout. Available immediately. Three parking stalls available, \$150 per month per stall. Metered street parking and additional parking available at Chapman Parkade. The NNN includes all utilities, management fees, and operational costs. (id:6769)