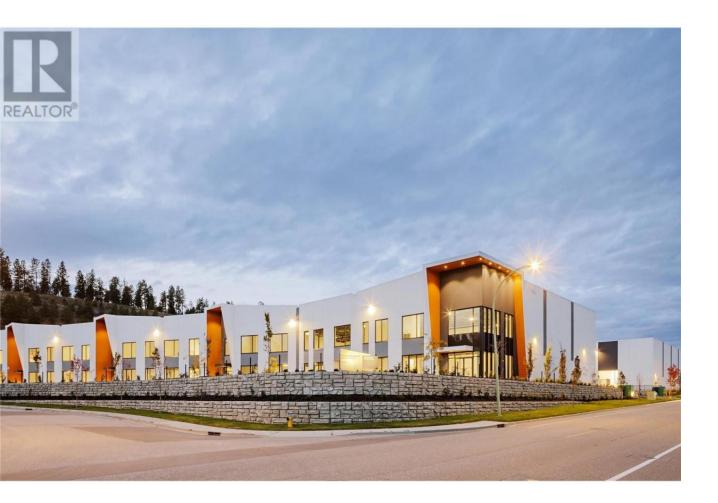

## 3440 Circuit Road 101 Kelowna British Columbia

\$2,742,480

Welcome to Stratosphere -- the next generation of industrial real estate in the Okanagan Valley offering a rare opportunity to own industrial space developed by Beedie. Stratosphere offers flexible ownership opportunities with transaction structures tailored to meet your needs. Developed by Western Canada's largest industrial developer, Stratosphere marks Kelowna's first large format premium industrial strata development with grade and dock loading, consisting of 13 thoughtfully crafted units across two buildings. Industrial units range in size from 7,618 to 17,273 SF, with a combined square footage to accommodate up to 74,942 SF. Each state-of-the-art unit is equipped with best-in-class specifications designed to maximize warehouse efficiencies and business operations. (id:6769)