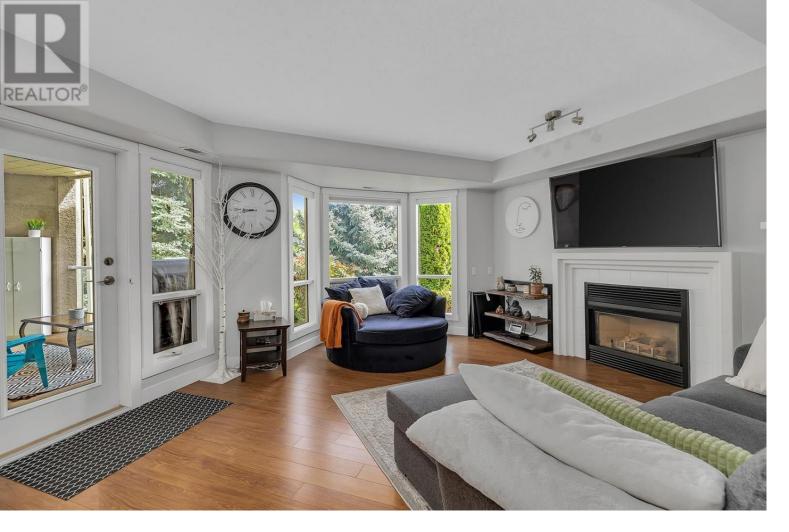

## 980 Dilworth Drive 101 Kelowna British Columbia

This bright freshly updated 2-bedroom, 2-bath condo is situated in a park-like setting on sought after Dilworth Mountain surrounded by tress and natural beauty. Featuring a covered patio to enjoy the atmosphere. Newer stainless steel appliances, countertops throughout, this modern feeling home is very welcoming. Master bedroom features patio door access to covered deck as well as a walk in closet and full en-suite. It is conveniently located near parks, schools, and transit options. The property allows for 2 pets and has no age restrictions. Additional amenities include one parking spot and a large storage locker. (id:6769)