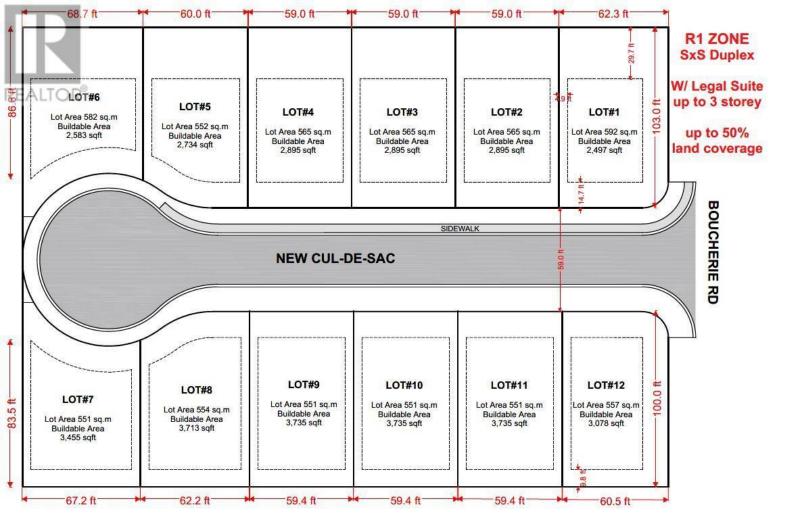

## 1017 Kitson Court West Kelowna British Columbia

\$449,900

The City of West Kelowna has recently approved SxS duplexes with suites on R1 zoned properties also allowing for short-term rentals. Site coverage allowance of up to 50% and building up to 3 stories. Incredible opportunity to construct a S xS duplex or single-family home on these easy buildable lots offering wide frontages. This information is believed to be reliable, but buyers are advised to conduct their own research to ensure zoning compliance and determine the allowable construction on the lots. This remarkable subdivision is located in the heart of Lakeview Heights, near many renowned wineries and wine trails. Just a quick 10-min drive from downtown Kelowna and close proximity to the beach, schools and shopping. No restriction on builders, Flexible building guideline and no time restriction allows you to customize and build at your own pace. GST applicable (id:6769)