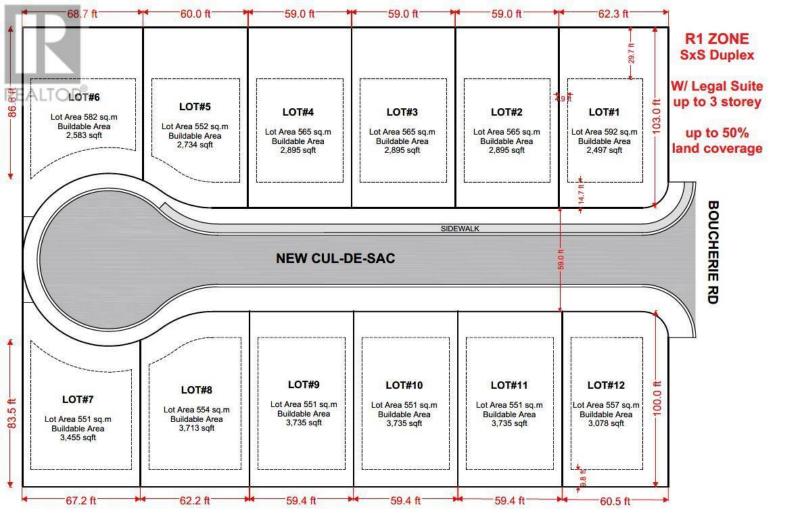

## 1018 Kitson Court West Kelowna British Columbia

\$449,900

The City of West Kelowna has recently approved SxS duplexes with suites on R1 zoned properties also allowing for short-term rentals. Site coverage allowance of up to 50% and building up to 3 stories. Incredible opportunity to construct a S xS duplex or single-family home on these easy buildable lots offering wide frontages. This information is believed to be reliable, but buyers are advised to conduct their own research to ensure zoning compliance and determine the allowable construction on the lots. This remarkable subdivision is located in the heart of Lakeview Heights, near many renowned wineries and wine trails. Just a quick 10-min drive from downtown Kelowna and close proximity to the beach, schools and shopping. No restriction on builders, Flexible building guideline and no time restriction allows you to customize and build at your own pace. GST applicable (id:6769)