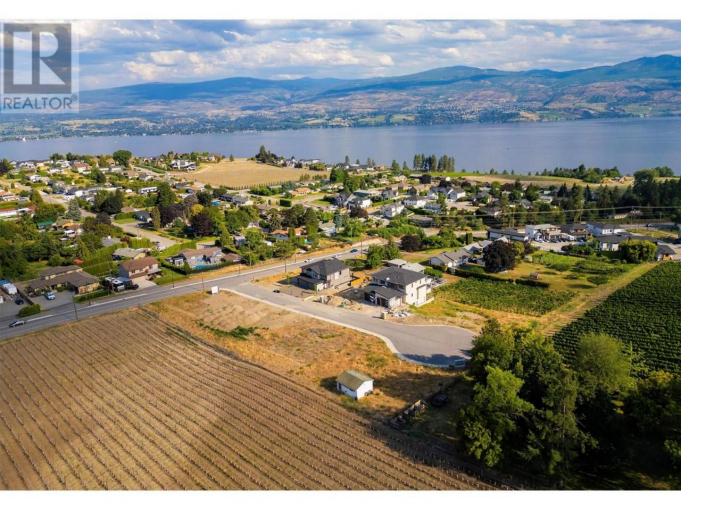

## 1018 Kitson Court West Kelowna British Columbia

\$369,900

Amazing R1 zone lots for S x S duplexes with secondary suites with site coverage allowance of up to 50% and building up to 3 stories. Incredible opportunity to construct a S x S duplex or single-family home on these easy buildable lots offering wide frontages. This remarkable subdivision is located in the heart of Lakeview Heights, near many renowned wineries and wine trails. Just a quick 10-min drive from downtown Kelowna and close proximity to the beach, schools and shopping. No restriction on builders, Flexible building guideline and no time restriction allows you to customize and build at your own pace. The seller is open to the idea of extended completion and potentially starting construction prior to closing. Contact LR to further explore and discuss the specifics. The designs provided for lots 8,5,4,3 and 2 have received preliminary approval. Price is plus GST (id:6769)