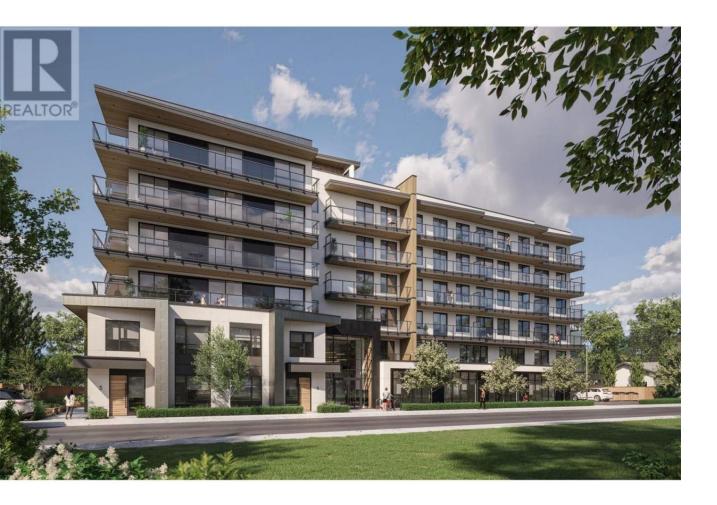

## 1280 Sutherland Avenue 102 Kelowna British Columbia

\$659,900

Two storey, two bed, 2.5 bath townhome at Revo Kelowna, the latest Millennial Developments Smart Community(TM). Central location in the Capri Landmark district with a 98 Bike Score(TM) and pet and rentalfriendly. Excellent for young family or downsizers. Primary bedroom with ensuite and walk in closet, storage under staircase, and large kitchen island with seating area. Full stainless steel appliance package including stackable washer dryer. Building amenities include rooftop recreational terrace, gym, spa- inspired wellness facilities, indoor and outdoor social spaces, coworking area, expansive communal green space, and organic gardens. Fully tech-enhanced living with digital keys, concierge app, smart parcel delivery, touchless facial recognition entry, and more. Presentation Centre now open at 1181 Sutherland Ave, Tuesday to Saturday 12 -5 for tours and featuring full-sized show suites to experience. Revo Kelowna - Revolutionizing Living Spaces. (id:6769)